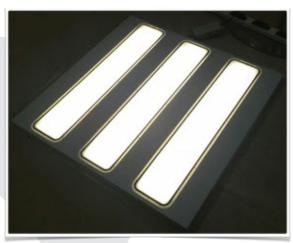

#### **CONSTRUCTION**

- Lightweight, aluminum housing, Plastic Cover IP40, IP65 & IP67
- CREE LED
- Meanwell Driver
- Round or Square, from 2" to 48"

#### **ELECTRICAL**

- AC85-265V~ 50/60Hz
- Power Factor ≥0.95
- Grille style fixtures available from 10-60W (Indoor & Outdoor)
- Uniform Panel fixtures available from 6W-72W (Indoor & Outdoor)

## WARRANTY

• Fixtures warranted for two (2), three (3), or five (5) years

Panel Fixture is also available as LED Grille Light, in various wattages.

Panel Lights are available with IP65 or IP67 intrusion ratings - making these lights also suitable for outdoor or wet area applications.